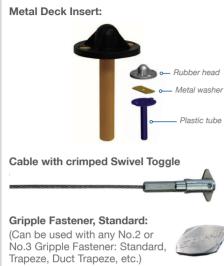

### **METAL DECK INSERT KIT**

Sizes: No.2 and No.3

#### Max. Safe Working Loads:

Metal Deck Insert - 200 lbs Cable Hanger - 100 lbs (No.2) to 200 lbs (No.3)

## **PRODUCT INFORMATION**

| <b>FUNCTION -</b> A pre-insert solution for metal decks to suspend mechanical and electrical services. NOT suitable for use in chlorinated / swimming pool environments.                          |                                                                                                                                                                      |              |                                                                         |      |  |
|---------------------------------------------------------------------------------------------------------------------------------------------------------------------------------------------------|----------------------------------------------------------------------------------------------------------------------------------------------------------------------|--------------|-------------------------------------------------------------------------|------|--|
| <b>APPLICATION</b> - Specifically designed for pre-inserting into metal decks prior to the concrete being poured. Also suitable for non-concrete pour applications. Recommended drill size: 5/8". |                                                                                                                                                                      |              |                                                                         |      |  |
| LOAD RATING - Accommodates up to 200 lb. SWL with a 5:1 safety factor.                                                                                                                            |                                                                                                                                                                      |              |                                                                         |      |  |
| MATERIAL SPECIFICATION -                                                                                                                                                                          |                                                                                                                                                                      |              |                                                                         |      |  |
| Metal Deck Insert -                                                                                                                                                                               | Plastic Tube:                                                                                                                                                        | Polypropylen | Shore A Black; Finish<br>e; Finish - As Mouldeo<br>nish: BS EN12329:200 | k    |  |
| Gripple Fastener:                                                                                                                                                                                 | Housing Type ZA2 Zinc<br>Wedge Sintered steel hardened to min. 56 Rockwell C<br>Spring Stainless Steel (Type 302)<br>End Cap UV stabilized homopolymer polypropylene |              |                                                                         |      |  |
| Cable:                                                                                                                                                                                            | Galvanized high tensile steel cable to EN12385.<br>Standard lengths from 5ft-30ft, other lengths can be made to order.                                               |              |                                                                         |      |  |
|                                                                                                                                                                                                   |                                                                                                                                                                      |              | No.2                                                                    | No.3 |  |

Swivel Toggle End: Zinc plated steel