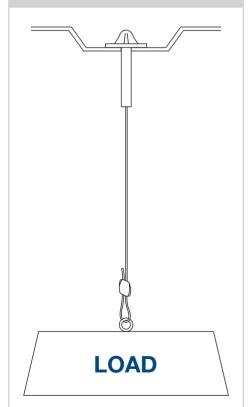

# **Submittal Data**



### **METAL DECK INSERT KIT**



Sizes: No.2 and No.3

#### Max. Safe Working Loads:

Metal Deck Insert - 200 lbs Cable Hanger - 100 lbs (No.2) to 200 lbs (No.3)

#### **APPLICATION EXAMPLE**



## **PRODUCT INFORMATION**

| <b>FUNCTION -</b> A pre-insert solution for metal decks to suspend mechanical and electrical services. NOT suitable for use in chlorinated / swimming pool environments.                          |                                                                                                                                                                      |              |                                                                         |      |  |
|---------------------------------------------------------------------------------------------------------------------------------------------------------------------------------------------------|-------------------------------------------------------------------------------------------------------------