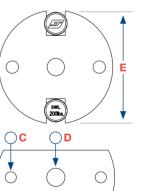

## SIZE SPECIFICATION

| ,         |                                |  |  |  |
|-----------|--------------------------------|--|--|--|
| Dimension | Size (in)                      |  |  |  |
| A         | 2 <sup>3</sup> /8              |  |  |  |
| В         | 1                              |  |  |  |
| С         | Ø <sup>7</sup> / <sub>32</sub> |  |  |  |
| D         | Ø 11/32                        |  |  |  |
| E         | 2 <sup>3</sup> / <sub>16</sub> |  |  |  |
| F         | 1 1/2"                         |  |  |  |
| G         | 3 1/4"                         |  |  |  |

C

F

Gripple Inc | 1611 Emily Lane | Aurora, IL 60502 | USA Tel +1 866 474 7753 Fax +1 800 654 0689 email grippleinc@gripple.com www.gripple.com