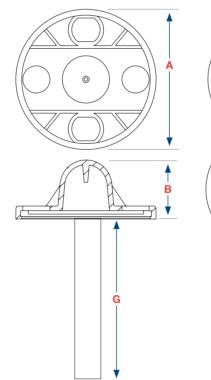

## SIZE SPECIFICATION

| ,         |                                |  |  |  |
|-----------|--------------------------------|--|--|--|
| Dimension | Size (in)                      |  |  |  |
| A         | 2 <sup>3</sup> /8              |  |  |  |
| В         | 1                              |  |  |  |
| С         | Ø <sup>7</sup> / <sub>32</sub> |  |  |  |
| D         | Ø 11/32                        |  |  |  |
| E         | 2 <sup>3</sup> / <sub>16</sub> |  |  |  |
| F         | 1 1/2"                         |  |  |  |
| G         | 3 1/4"                         |  |  |  |