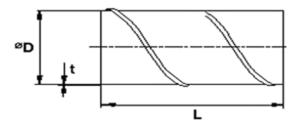

## **Spiral Duct**

SR

Std L \*

ØD

IC

## **Ordering Example**

Product Code: Type ØD L (in)

SR aa bb

| טש   | Siu L |
|------|-------|
| (in) | (in)  |
| 3    | 120   |
| 4    | 120   |
| 5    | 120   |
| 6    | 120   |
| 7    | 120   |
| 8    | 120   |
| 9    | 120   |
| 10   | 120   |
| 11   | 120   |
| 12   | 120   |
| 14   | 120   |
| 16   | 120   |
| 18   | 120   |
| 20   | 120   |
| 22   | 120   |
| 24   | 120   |
| 26   | 120   |
| 28   | 120   |
| 30   | 120   |
| 32   | 120   |
| 34   | 120   |
| 36   | 120   |
| 38   | 120   |
| 40   | 120   |
| 42   | 120   |
| 44   | 120   |
| 46   | 120   |
| 48   | 120   |
| 50   | 120   |
| 52   | 120   |
| 54   | 120   |
| 56   | 120   |
| 58   | 120   |
| 60   | 120   |
|      |       |

<sup>\*</sup> Standard length is 120 inches or 10 feet. Also available in lengths of 12 to 240 inches; except aluminum is maximum 120 inches.

In accordance with the latest SMACNA HVAC Duct Construction Standard for +10 iwg.